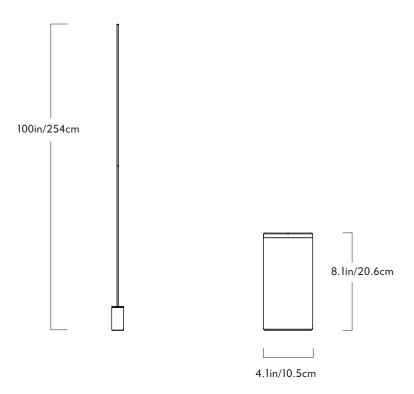

## 01 - Floor - 2 Sections

**Materials** Aluminum, steel, silicone

Metal Finishes Black

Base

L 4.1in/10.5cm x W 4.1in/10.5cm x H 8.1in/20.6cm cylindrical base in matching metal finish (appx. 23lbs)

Cord

7feet /2.1m with Universal Wall Plug Power Supply with interchageable AC Adaptors (Australian type, U.K. type, European type, U.S. type). Comes with no On/Off Switch

## Series Pole

Product 01 - Floor - 2 Sections

Dimensions L 4.1in/10.5cm x W 4.1in/10.5cm x H 100in/254cm

Weight 30lb/13.6kg